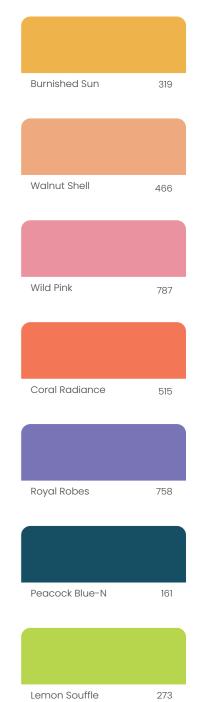

|     |          |         |     |               |       |               |     |               |     |               |     |                 |        |               |     |                   |        |
| Whitener     | 476 | Мосса    | sin     | 463 | Hazel Nut     | 469   | Mustard       | 301 | Sunrise       | 526 | Geranium      | 509 | Regal Jewel     | 750    | Deep Teal     | 154 | Spinach Soul      | 218    |

# Extraordinary Combinations

| Milky Way     | 002 |
|---------------|-----|
|               |     |
| Cane Beige    | 463 |
|               |     |
| Purple Dye    | 715 |
|               |     |
| Pink Flamingo | 559 |
|               |     |
| Hyacinth Mist | 710 |
|               |     |
| Sail Boat     | 144 |
|               |     |
| Pale Ivory    | 092 |